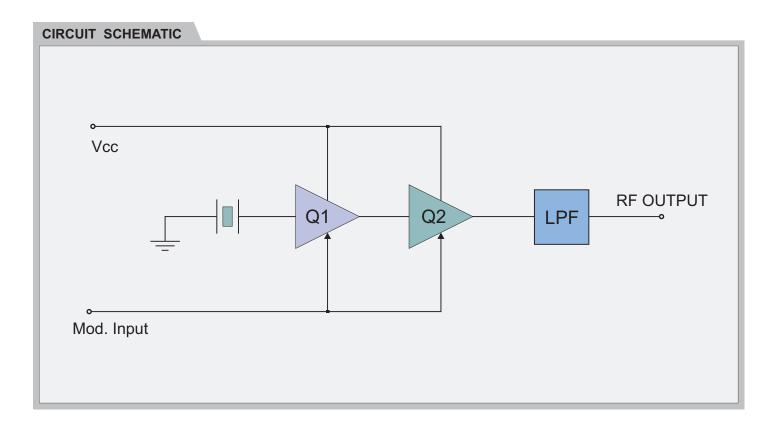

## **General description**

The RT8 is a SAW stabilized ASK (OOK) transmitter. For a better stability and modulation it employs a two transistor design: an oscillator and a separate power amplifier.

The RT8 is provided by a low-pass filter to attenuate the harmonic emissions.