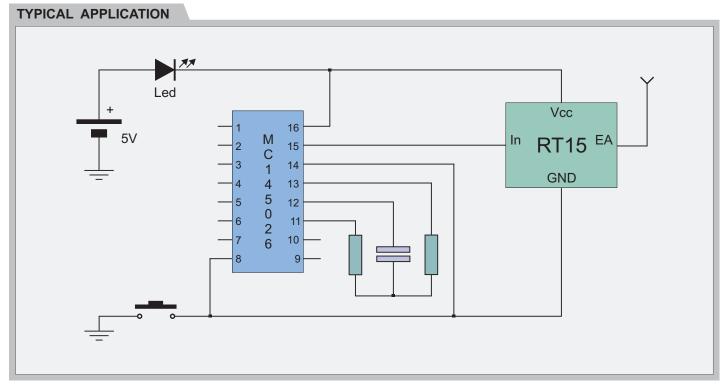

## Applications

- Wireless security systems
- Car Alarm systems
- Remote gate controls
- Sensor reporting