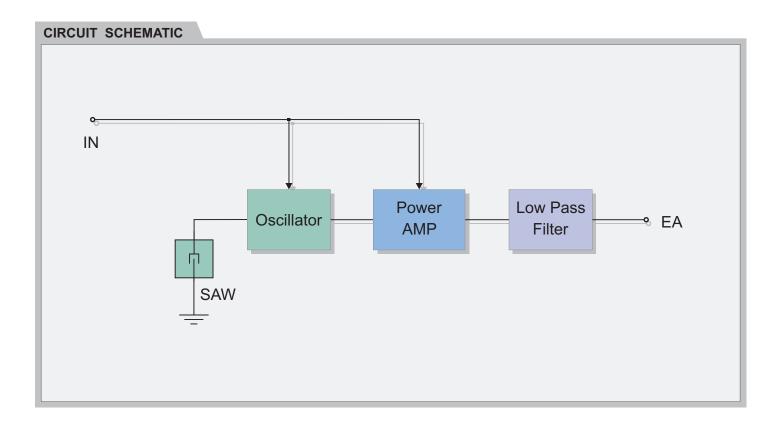

# **General description**

The RT15-868 is a two-stages radio transmitter (SAW oscillator + power amplifier).