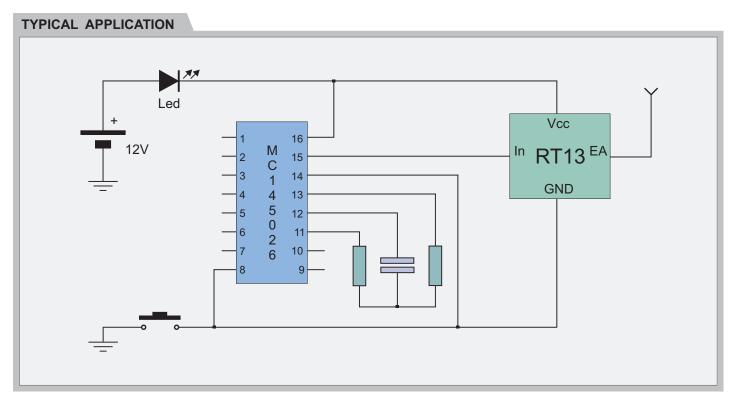

### **Applications**

- + Wireless security systems
- + Car Alarm systems
- + Remote gate controls
- + Sensor reporting