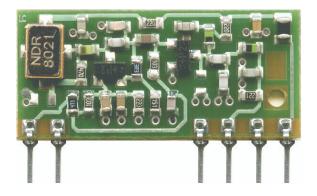

# 868.350 MHz Radio Transmitter Module with SAW Resonator and External Antenna

The RT13 is provided by a low-pass filter to attenuate the harmonic emissions.

## **Pin Description**

| 1  | IN  | Modulation Input |
|----|-----|------------------|
| 2  | GND | Ground           |
| 7  | GND | Ground           |
| 8  | EA  | External Antenna |
| 9  | GND | Ground           |
| 10 | Vcc | Supply Voltage   |