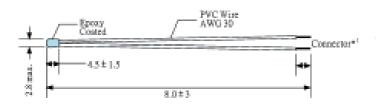

## Type I\*

## **Battery Charger Sensor**

Operating Temp. Range Dissipation Constant Response Time

-40 to +100°C Approx. 1.3 mW/°C (still air) Approx. 5 sec. (thermal bath)