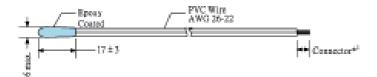

## Type III\*

## Air Conditioner Sensor

Operating Temp. Range Dissipation Constant Response Time -30 to +100°C Approx. 2.5 mW/°C (still air) Approx. 12 sec. (thermal bath)