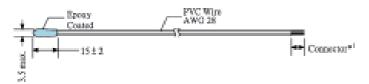

#### Type II\*

## Air Conditioner Sensor / Quick Temperature Response

Operating Temp. Range Dissipation Constant Response Time -30 to +100 C Approx. 2.3 mW/C (still air) Approx. 8 sec. (thermal bath)