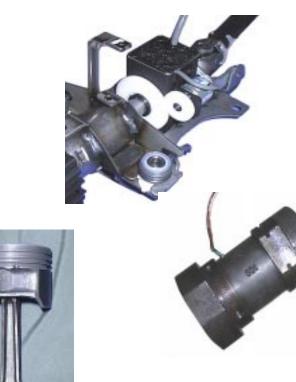

Some recent examples include:

- Driveshafts
- Half shafts
- Pneumatic tools
- DC Electric nut-runners
- Tie-rods with optional integrated amplifiers
- Anchor plates
- Struts, Coil Springs
- Brake booster rod
- Steering columns
- Pulley wheels
- Seat frames
- Flight control yokes
- Brake calipers
- Conveyor line links
- Outriggers
- And much more!.