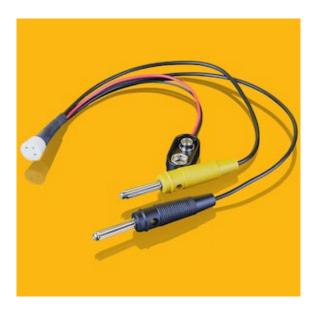

## PROPERTIES OF THE TOCON STARTER KIT

- kit for initial testing setup take a standard voltmeter from your toolbox and get into the world of UV radiometry
- output voltage o ... 5 V
- usable with all TOCON detectors (not included)
- 9 V block battery included, typical runtime 3000 hours
- separate 4 mm banana plug ground and signal cable for easy connection

## **HOW TO CONNECT**

- put a TOCON into the 3 pin transistor socket
- connect the 9 V battery
- put the 4 mm banana plug connectors into your voltmeter

yellow = signal voltage out = plus terminal of the voltmeter black = ground = ground terminal of the voltmeter