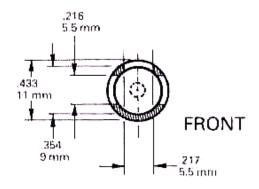

## Sensor Housing ñ *Model #558* for L Series Electrolytic Tilt Sensors

The *L Series Electrolytic Tilt Sensors* are all available pre-installed into the following precision machined housing. This housing not only promotes ease of handling, but also provides protection from potentially hostile environments. The sensing element is encased in silicon rubber, which seals the sensor from moisture ingression, and helps prevent null drift by insulating the sensor from steep temperature gradients. The housing reference surfaces are leveled to within 9 arc seconds of the true horizontal and vertical planes, while the sensing element is mounted to within 1 arc minute of the reference surfaces. This not only simplifies the installation and alignment process, but virtually eliminates the effects of cross coupling when mounted parallel to the axis of rotation.

Housing = #558 Sensor Series = *L Series* Mounting orientation = **Single axis** Material = Al 6061 (aluminum) Finish = Anodize

駿融企業有限公司 JIN ZON ENTERPRISE CO., LTD.

104 台北市長安東路二段 171 號 4 樓之 3

4F-3, No. 171, Sec. 2, Chang An E. Rd., Taipei, Taiwan, R. O. C. TEL: 886-2-27111093~5 FAX: 886-2-27310902