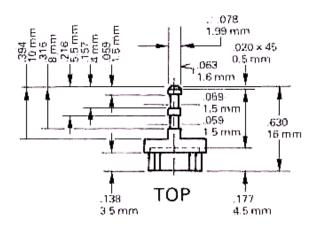

## Sensor Housing ñ *Model #558* for L Series Electrolytic Tilt Sensors

The *L Series Electrolytic Tilt Sensors* are all available pre-installed into the following precision machined housing. This housing not only promotes ease of handling, but also provides protection from potentially hostile environments. The sensing element is encased in silicon rubber, which seals the sensor from moisture ingression, and helps prevent null drift by insulating the sensor from steep temperature gradients. The housing reference surfaces are leveled to within 9 arc seconds of the true horizontal and vertical planes, while the sensing element is mounted to within 1 arc minute of the reference surfaces. This not only simplifies the installation and alignment process, but virtually eliminates the effects of cross coupling when mounted parallel to the axis of rotation.

Housing = #558 Sensor Series = *L Series* Mounting orientation = **Single axis** Material = Al 6061 (aluminum) Finish = Anodize

駿融企業有限公司 JIN ZON ENTERPRISE CO., LTD.

104 台北市長安東路二段 171 號 4 樓之 3

4F-3, No. 171, Sec. 2, Chang An E. Rd., Taipei, Taiwan, R. O. C. TEL: 886-2-27111093~5 FAX: 886-2-27310902