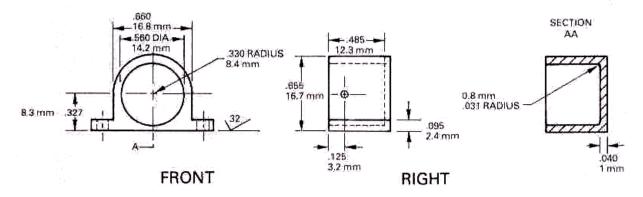

## Sensor Housing ñ *Model #557A* for L Series Electrolytic Tilt Sensors

The L Series Electrolytic Tilt Sensors are all available pre-installed into the following precision machined housing. This housing not only promotes ease of handling, but also provides protection from potentially hostile environments. The sensing element is encased in silicon rubber, which seals the sensor from moisture ingression, and helps prevent null drift by insulating the sensor from steep temperature gradients. The housing reference surfaces are leveled to within 9 arc seconds of the true horizontal and vertical planes, while the sensing element is mounted to within 1 arc minute of the reference surfaces. This not only simplifies the installation and alignment process, but virtually eliminates the effects of cross coupling when mounted parallel to the axis of rotation.

Housing = #557ASensor Series = L Series Mounting orientation = Single axis, horizontal or vertical Material = Al 6061 (aluminum) Finish = Anodize

駿融企業有限公司 JIN ZON ENTERPRISE CO., LTD.

104 台北市長安東路二段 171 號 4 樓之 3