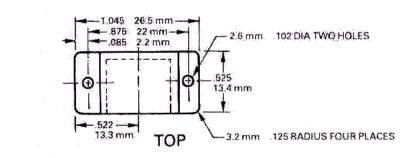

## Sensor Housing ñ *Model #557A* for L Series Electrolytic Tilt Sensors

The L Series Electrolytic Tilt Sensors are all available pre-installed into the following precision machined housing. This housing not only promotes ease of handling, but also provides protection from potentially hostile environments. The sensing element is encased in silicon rubber, which seals the sensor from moisture ingression, and helps prevent null drift by insulating the sensor from steep temperature gradients. The housing reference surfaces are leveled to within 9 arc seconds of the true horizontal and vertical planes, while the sensing element is mounted to within 1 arc minute of the reference surfaces. This not only simplifies the installation and alignment process, but virtually eliminates the effects of cross coupling when mounted parallel to the axis of rotation.

Housing = #557ASensor Series = L Series Mounting orientation = Single axis, horizontal or vertical Material = Al 6061 (aluminum) Finish = Anodize

駿融企業有限公司 JIN ZON ENTERPRISE CO., LTD.

104 台北市長安東路二段 171 號 4 樓之 3