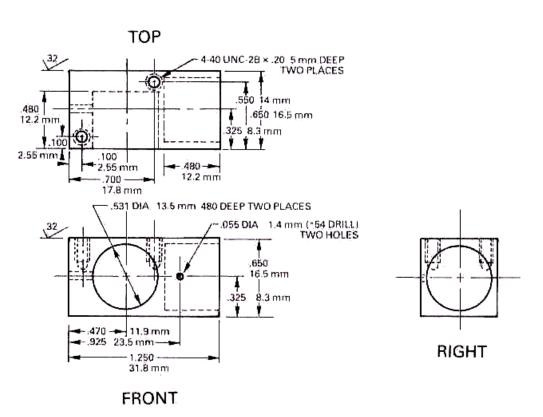

## Sensor Housing ñ *Model #556B* for L Series Electrolytic Tilt Sensors

The *L Series Electrolytic Tilt Sensors* are all available pre-installed into the following precision machined housing. This housing not only promotes ease of handling, but also provides protection from potentially hostile environments. The sensing element is encased in silicon rubber, which seals the sensor from moisture ingression, and helps prevent null drift by insulating the sensor from steep temperature gradients. The housing reference surfaces are leveled to within 9 arc seconds of the true horizontal and vertical planes, while the sensing element is mounted to within 1 arc minute of the reference surfaces. This not only simplifies the installation and alignment process, but virtually eliminates the effects of cross coupling when mounted parallel to the axis of rotation.

Housing = #556B Sensor Series = *L Series* Mounting orientation = **Dual axis, horizontal** Material = Al 6061 (aluminum) Finish = Anodize

駿融企業有限公司 JIN ZON ENTERPRISE CO., LTD.

104 台北市長安東路二段 171 號 4 樓之 3 4F-3, No. 171, Sec. 2, Chang An E. Rd., Taipei, Taiwan, R. O. C.