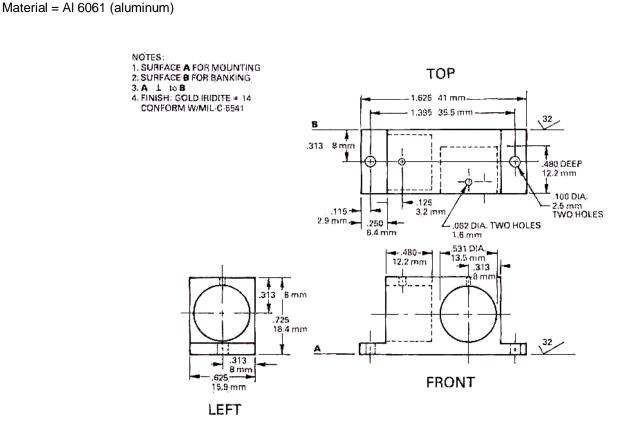

## Sensor Housing ñ *Model #556A* for L Series Electrolytic Tilt Sensors

Housing = #556A Sensor = *L* Series

Mounting orientation = Dual axis, horizontal

The *L* Series Electrolytic Tilt Sensors are all available pre-installed into the following precision machined housing. This housing not only promotes ease of handling, but also provides protection from potentially hostile environments. The sensing element is encased in silicon rubber, which seals the sensor from moisture ingression, and helps prevent null drift by insulating the sensor from steep temperature gradients. The housing reference surfaces are leveled to within 9 arc seconds of the true horizontal and vertical planes, while the sensing element is mounted to within 1 arc minute of the reference surfaces. This not only simplifies the installation and alignment process, but virtually eliminates the effects of cross coupling when mounted parallel to the axis of rotation.