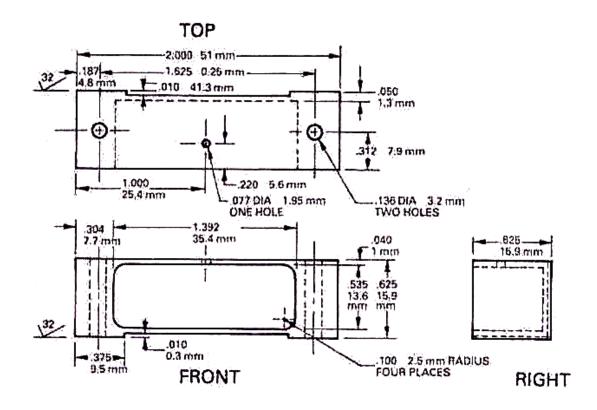

## Sensor Housing ñ *Model #554* for RG and CG Series Electrolytic Tilt Sensors

The *RG* and *CG* Series of Electrolytic Tilt Sensors are all available pre-installed into the following precision machined housing. This housing not only promotes ease of handling, but also provides protection from potentially hostile environments. The sensing element is encased in silicon rubber, which seals the sensor from moisture ingression, and helps prevent null drift by insulating the sensor from steep temperature gradients. The housing reference surfaces are leveled to within 9 arc seconds of the true horizontal and vertical planes, while the sensing element is mounted to within 1 arc minute of the reference surfaces. This not only simplifies the installation and alignment process, but virtually eliminates the effects of cross coupling when mounted parallel to the axis of rotation.

Housing = #554
Sensor = **RG and CG Series**Mounting orientation = **Single axis**, **horizontal**Material = Al 6061 (aluminum)
Finish = Anodize

駿融企業有限公司 JIN ZON ENTERPRISE CO., LTD.

104 台北市長安東路二段 171 號 4 樓之 3