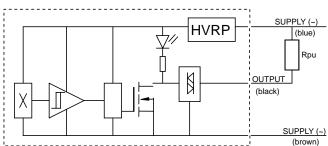

| DATA SCAN                                  |     | Unit     | OHS04                               |
|--------------------------------------------|-----|----------|-------------------------------------|
|                                            |     | Offic    |                                     |
| Contact form                               |     |          | Triac                               |
| Function                                   |     |          | Omnipolar switch (indicated by LED) |
|                                            | min |          | 24                                  |
| Operating voltage range                    | typ | $V_{AC}$ | 230                                 |
|                                            | max |          | 300                                 |
| Output leakage current                     | max | μΑ       | 500                                 |
| Output current                             | max | mA       | 600                                 |
| Peak surge current                         | max | Α        | 6,0                                 |
| Operate point (B <sub>OP</sub> )           | max | mT       | 6,0 (south or north)                |
| Release point (B <sub>RP</sub> )           | min | mT       | 0,5 (south or north)                |
| Hysteresis ( $B_{hys} = B_{OP} - B_{RP}$ ) | typ | mT       | 1,8                                 |
| Environment category acc. to IEC 68-2-1 3  |     |          | 40/85/21                            |
| Housing                                    |     |          | Plastic case                        |