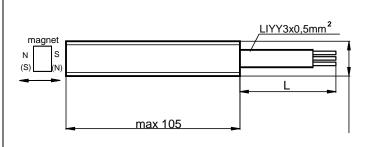

## This product is in accordance with RoHs

Sensors are operated by permanent magnets, sizes and parameters of which depend on user's applications.

In case doubts please contact the producer.

L – Length of wires depends on customer's requirement