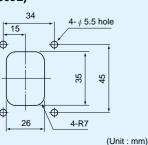

> ■ Panel Arrangements (standard type) (Common to models L30JL `& M30JL)

■ Panel Arrangements for dustproof rubber cover type (Common to models L30JL & M30JL)

#### STANDARD SPECIFICATIONS