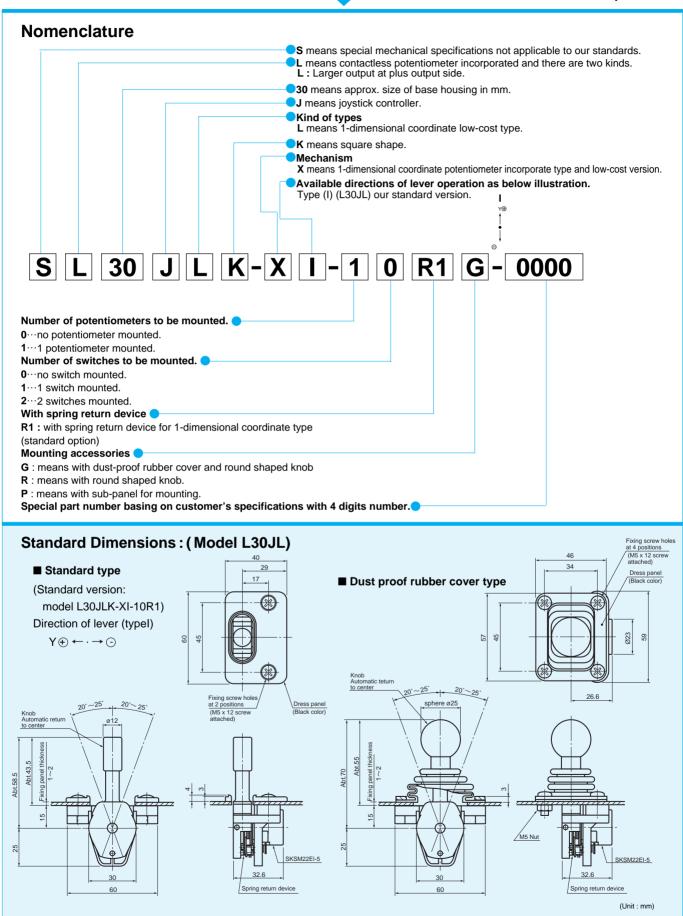

## This new model offers long life expectancy, vibration proof, high reliability and safety.

L30JLK-XI-10R1 (standard)

L30JLK-XI-10R1GRP (with dust proof rubber cover)

Note: Sub-panel and rubber cover fitted on the photos are an optional parts.