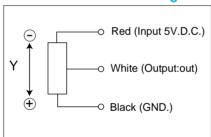

#### Terminal Connection Diagram

#### Electrical Performances

Potentiometer mounted: SKSM22EI-5, inductance type contactless potentiometer.

• Applied voltage : 5V.D.C.

 ■ Effective output : Approx. 1.61V ~ 3.38V • Independent linearity tolerance: ±0.5%

ullet Load resistance : over  $10k\Omega$ 

Resolution: Infinitesimal.

Dielectric strength: 1 minute at 250V.A.C. Insulation resistance : Over  $100M\Omega$  at 250V.D.C.