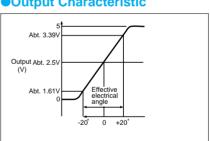

#### Output Characteristic

#### Electrical Performances

Potentiometer mounted: SKSM22EI-5, inductance type contactless potentiometer.

• Applied voltage : 5V.D.C.

 ■ Effective output : Approx. 1.61V ~ 3.38V • Independent linearity tolerance: ±0.5%