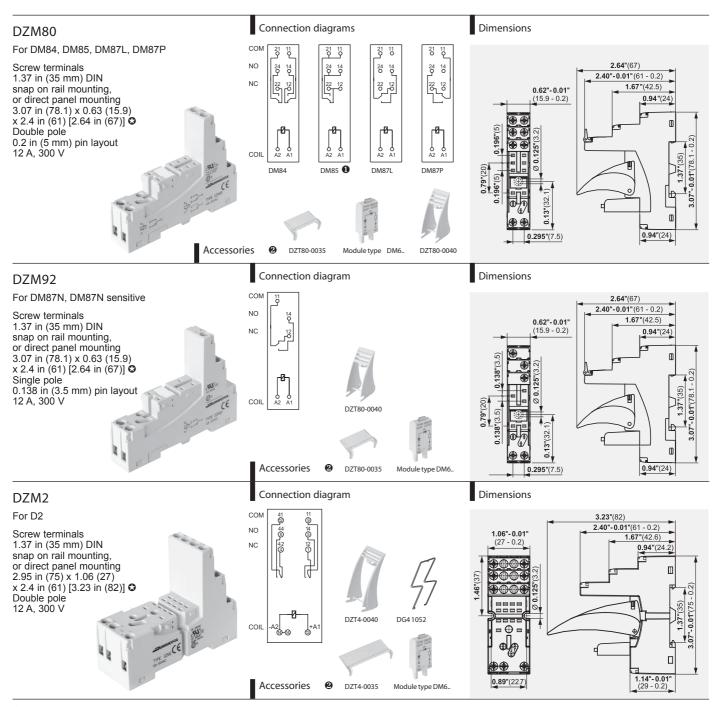

## Plug-in sockets and accessories

• For DM85: loads up to 12 A do not require bridging of common terminals. Loads above 12 A require bridging pairs of terminals: 11 with 21, 12 with 22, 14 with 24 [clamp bridge Cu wire minimum 14 AWG (1.5 mm²)].

Signalling / protection modules type DM6...

For plug-in sockets type: DZM80, DZM92, DZM2, DZM4

DM61G: 6/24 V AC/DC DM62G: 24/60 V AC/DC DM63G: 110/230 V AC/DC LED green color.

AC/DC voltage allowed.

Coil energized indicator.

- 10 DUC11 limits max switching voltage up to 250 V AC/DC and coil rated voltage up to 240 V AC.
- The height of sockets with retainer / retractor clip is shown in square brackets.

## Plug-in sockets and accessories