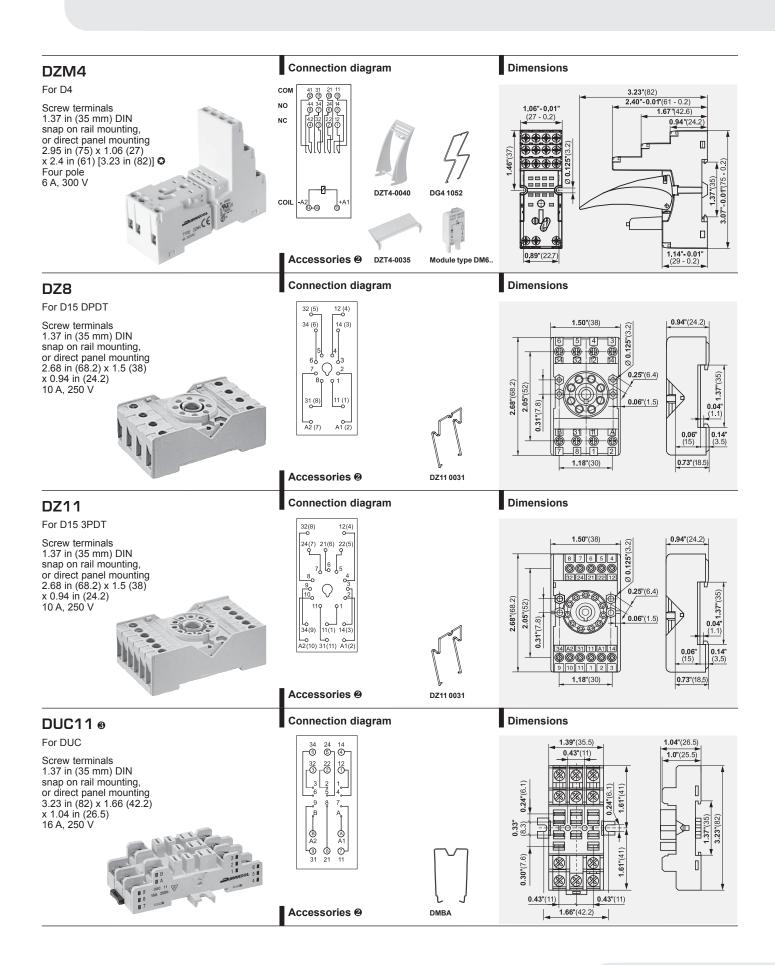

- 10 DUC11 limits max switching voltage up to 250 V AC/DC and coil rated voltage up to 240 V AC.
- The height of sockets with retainer / retractor clip is shown in square brackets.

## Plug-in sockets and accessories