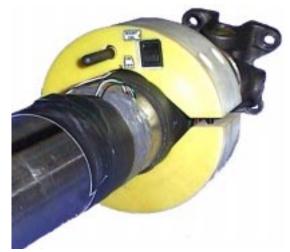

nversion | 12 Bit                      |
| Resolution                   | +/- 2000 Counts             |
| Channels                     | 1 of 8 (jumper selectable)  |
| Carrier Frequency            | 900Mhz                      |
| Drift                        | 0.005%/Celcius              |
| Minimum Bridge Impedance     | 350ohm                      |
| Operating Current w/ 350ohm  | Bridge 30mA                 |
| Power Requirements           | 7Vdc - 15Vdc                |
| Maximum Operating Temperatu  | ire 70 deg C                |
| Minimum Operating Temperatur | re 0 deg C                  |
| Options include:             | encoder input               |
| shaft collar (model 90301)   |                             |
|                              | battery powered receiver    |





Optional Shaft Collar





### ORDER TOLL FREE 1-888-SENSOR-1