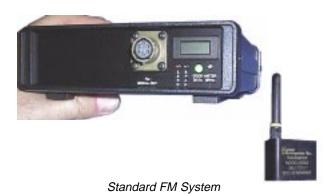

### DIGITAL FM TELEMETRY SYSTEM

The 90332 digital FM telemetry systems is designed to be used with full-bridge, strain gage sensors. The system features a miniature transmitter powered by a simple 9V battery, and a remote receiver capability of receiving the digital transmission over long distances. The digital technique eliminates many of the problems associated with traditional analog frequency modulated telemetry systems. Improvements with a digital technique include elimination of ripple, temperature drift characteristics, and higher signal resolution.

The transmitter features a selectable transmission frequency for use over multiple systems. Up to 8 separate transmitters can be operated in close proximity without interference. The receiver base features a digital display, high level analog output, good data relay signal outputs, zero and span adjustments, and RS-232 serial output.