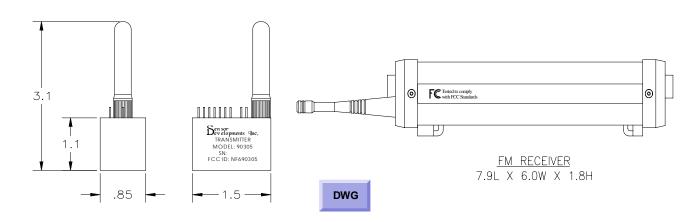

#### **SPECIFICATIONS**

| Analog Output (receiver)     | 0 to +/- 5Vdc               |
|------------------------------|-----------------------------|
| Sample Rate                  | 1250 samples per second     |
| Low Pass Filter 3001         | Hz, 4-pole Butterworth type |
| Analog to Digital Conversion | 12 Bit                      |
| Resolution                   | +/- 2000 Counts             |
| Channels                     | 1 of 8 (jumper selectable)  |
| Carrier Frequency            | 900Mhz                      |
| Drift                        | 0.005%/Celcius              |
| Minimum Bridge Impedance     | 350ohm                      |
| Operating Current w/ 350ohm  | Bridge 30mA                 |
| Power Requirements           | 7Vdc - 15Vdc                |
| Maximum Operating Temperatu  | ire 70 deg C                |
| Minimum Operating Temperatur | re 0 deg C                  |
| Options include:             | encoder input               |
| shaft collar (model 90301)   |                             |
|                              | battery powered receiver    |